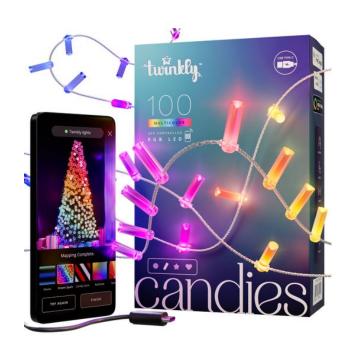

Twinkly Candies are smart, decorative lights, with exceptional brightness, customizable, multicolored effects that can be controlled via smartphone.

High-quality, lightweight design in the shape of candles, with a low weight, thanks to their USB-C powered design, the Candies are exclusive LED lighting for decorations of all kinds including Christmas decorations.

Unlimited personalization with 16 million colors: Unleash your creativity with the Twinkly app, offering an endless palette of colors, hues and shades. Customize your lighting effects to suit your individual style and transform your living space into a playful canvas of bright colors and atmosphere.

App-controlled smart device: Twinkly Candies enchant your space with seamless Bluetooth and Wi-Fi connectivity. Control them effortlessly via the easy-to-use Twinkly app and enrich your interior design with the magic of smart decorative lighting.