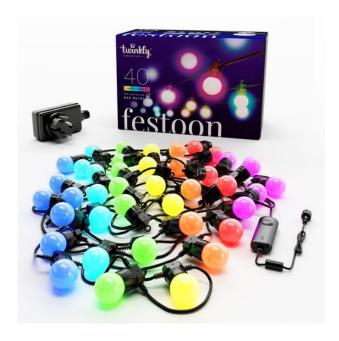

EAN / GTIN

8056326678173

- 40x G45 LED, diameter 45mm, 16 million colors
- 20m length, 50cm distance between LED
- Compatible with TWINKLY Music Stick
- WLAN, supply line transformer up to the first LED 3m
- Exterior or interior lighting fastening eyelet on each socket

Twinkly FESTOON is the party light chain with 20 LEDs for inside and outside. Ideal for the balcony, terrace, garden, etc.

FESTOON is 20m long and creates atmospheric light. With just a few settings via the Twinkly smartphone app, colorful plays of colors and effects can be generated for every occasion or preset light scenarios can be played.

Home integration via Google Assistant or Amazon Alexa.

Up to 2 sets can be connected = 40 lamps.

A total of up to 10 devices or a maximum of 4000 LEDs from various TWINKLY products can be grouped for complex scenarios.

## Highlights

- Multi-colored RGB LEDs 16 million colors including white
- App-controlled
- Free Twinkly App for iOS and Android on smartphones and tablets
- Immediate WiFi and Bluetooth connection (for installation only)
- Dozens of pre-installed, customizable effects or create your own
- Support from Google Assistant and Amazon Alexa
- IP44