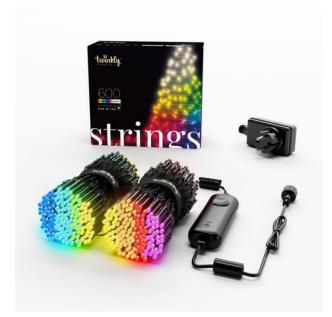

Brands Twinkly Producer no. TWS600SPP-BEU

Article no. TWI1013ZZ EAN / GTIN 8056326678579

MRP 269,99 €

- 600 LED RGB and white tones including warm white, up to 16 million colors

- 48m length
- Distance between the LEDs 8cm
- A color/effect can be assigned to each individual LE

The fairy lights are suitable for indoor and outdoor use. (Temperature range -15 degrees - +40 degrees) IP44

Home integration via WiFi (Bluetooth for initial setup), voice control via Google Assistant or Amazon Alexa and Apple Homekit.

Grouping with other TWINKLY products possible, only within RGB - RGBW, AWW products sorted.

LED not replaceable, cannot be removed non-destructively.

- Energy efficiency class "G", 30W, 30kWh/1000h Lead transformer up to the first LED 2.5m.