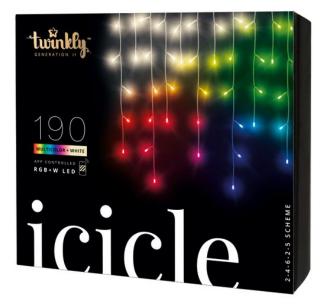

Brands Twinkly

Producer no. TWI190SPP-TEU

Article no. TWI1005ZZ EAN / GTIN 8056326671440

MRP 109,99 €

- 190 LED RGB and white tones including warm white, up to 16 million colors

- 5m wide, 10cm distance between the individual LED cones

- A color / effect can be assigned to each individual LED

- Free TWINKLY smartphone app
- Extensive predefined effects, timer in the smartphone app

Twinkly ICICLE in the icicle shape is the revolutionary LED light chain, which brings the most advanced technology into home decoration.

The RGB colors and white tones including warm white are highlighted by the special matt and flat finish of the Twinkly lens. This results in an even diffusion of the chromatic components without changing the expressiveness.

A large number of predefined lighting scenarios are already available, and additional effects can be downloaded free of charge from the Twinkly Store.

The fairy lights are suitable for indoor and outdoor. (Temperature range -15 degrees - +40 degrees) IP44

Home integration via WLAN (Bluetooth for initial setup), voice control via Google Assistant or Amazon Alexa.

5m W x max 0.7m L LED scheme 2 - 4 - 6 - 5 repeating

Supply line transformer to the first LED 5.5m Energy efficiency A +