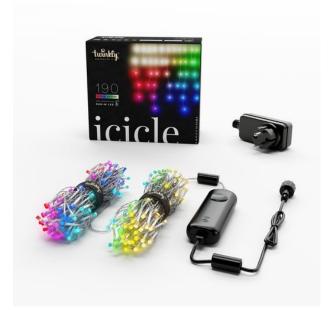

Brands Twinkly

Producer no. TWI190SPP-TEU

Article no. TWI1005ZZ EAN / GTIN 8056326671440

MRP 109,99 €

- 190 LED RGB and white tones including warm white, up to 16 million colors

- 5m wide, 10cm distance between the individual LED cones

- A color / effect can be assigned to each individual LED

- Free TWINKLY smartphone app
- Extensive predefined effects, timer in the smartphone app

Twinkly ICICLE in the icicle shape is the revolutionary LED light chain, which brings the most advanced technology into home decoration.

Home integration via WLAN (Bluetooth for initial setup), voice control via Google Assistant or Amazon Alexa.

5m W x max 0.7m L LED scheme 2 - 4 - 6 - 5 repeating

Supply line transformer to the first LED 5.5m Energy efficiency A +