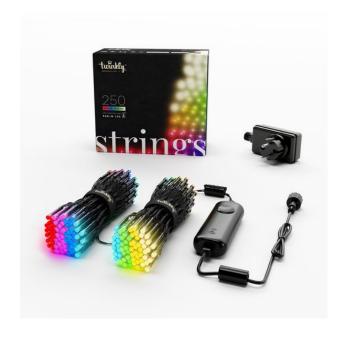

Home integration via WiFi (Bluetooth for initial setup), voice control via Google Assistant or Amazon Alexa.

For the illumination of large objects / trees, up to 3x 400 LED light chains can be connected in the app, which can then be controlled as a 1200 LED light chain.

Supply line transformer to the first LED 2.5m. Energy efficiency A +

Calculation of the length of the fairy lights in relation to the Christmas tree https://twinkly.com/calculator/