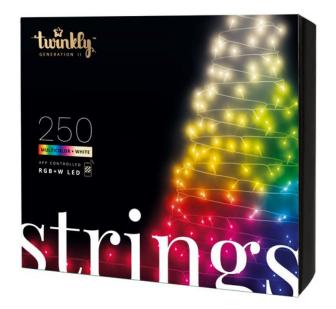

Brands

**Twinkly** 

Article no.

TWI1003ZZ

MRP

139,90 €

Producer no.

TWS250SPP-BEU

EAN / GTIN

8056326671365

- 250 LED RGB and white tones including warm white, up to 16 million colors
- 20m length
- Distance between the LEDs 8cm
- A color / effect can be assigned to each individual LED
- Extensive predefined effects, timer in the smartphone app

Twinkly STRINGS is the revolutionary LED light chain that brings the most advanced technology into home decoration.

The RGB colors and white tones including warm white are highlighted by the special matt and flat finish of the Twinkly lens. This results in an even diffusion of the chromatic components without changing the expressiveness.