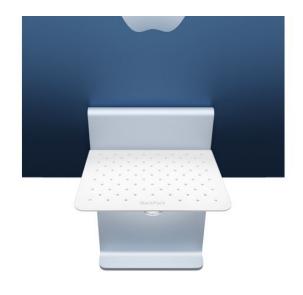

BackPack is the one-of-a-kind custom shelf for the 24 inch M1 iMac and Studio Display. Designed exclusively for Apple's newest desktops, the sleek aluminum BackPack shelf quickly and seamlessly attaches to the back of your iMac or Studio Display stand.

Use BackPack to declutter your desk by storing and elevating portable hard drives and USB-C hubs behind your display, on top of this sturdy vented shelf. BackPack even includes a Peripheral Strap and ties to secure your gear on top and underneath the sturdy BackPack shelf. If your Display faces co-workers or customers, use the matte white shelf to display artwork, awards, or a welcome sign. Tidy up your workspace with an accessory so integrated into the Apple's stand design, it looks like it came with it.