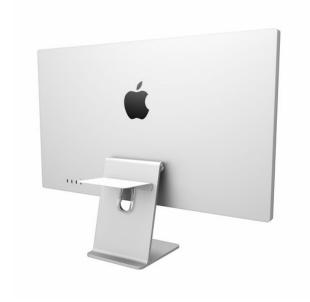

BackPack is the one-of-a-kind custom shelf for the 24 inch M1 iMac and Studio Display. Designed exclusively for Apple's newest desktops, the sleek aluminum BackPack shelf quickly and seamlessly attaches to the back of your iMac or Studio Display stand.

Use BackPack to declutter your desk by storing and elevating portable hard drives and USB-C hubs behind your display, on top of this sturdy vented shelf. BackPack even includes a Peripheral Strap and ties to secure your gear on top and underneath the sturdy BackPack shelf. If your Display faces co-workers or customers, use the matte white shelf to display artwork, awards, or a welcome sign. Tidy up your workspace with an accessory so integrated into the Apple's stand design, it looks like it came with it.