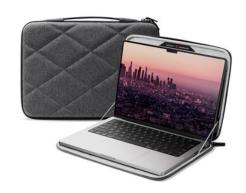

Minimal design. Maximum style. Meet SuitCase for MacBook.

SuitCase is a sharp dressed hardshell case tailored for those ready to shed plastic cases for a refined style on par with the look of MacBook. The grey textile exterior is punctuated with a signature diamond pattern that looks as comfortable in the boardroom as it does in casual settings. Slide open the dual zippers to reveal a soft, cushy micro-suede interior. Slip a few documents or your USB-C cable into the interior pocket. The leather handle recesses so you can slip SuitCase into your bag of choice. By the way, you can work comfortably with your notebook resting inside SuitCase.