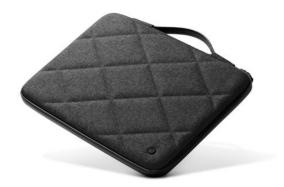

EAN / GTIN

0811370024349

- Minimalist hardshell case for carrying MacBook
- Boardroom ready design with signature diamond pattern
- Provides rugged protection for your notebook
- Dual zippers, leather handle and elastic hinges

Minimal design. Maximum style. Meet SuitCase for MacBook.

SuitCase is a sharp dressed hardshell case tailored for those ready to shed plastic cases for a refined style on par with the look of MacBook. The grey textile exterior is punctuated with a signature diamond pattern that looks as comfortable in the boardroom as it does in casual settings. Slide open the dual zippers to reveal a soft, cushy micro-suede interior. Slip a few documents or your USB-C cable into the interior pocket. The leather handle recesses so you can slip SuitCase into your bag of choice. By the way, you can work comfortably with your notebook resting inside SuitCase.