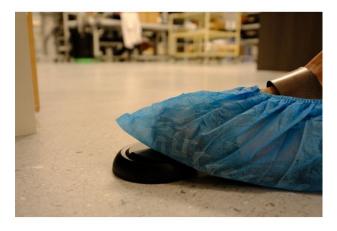

The EnOcean Floor Switch allows the lighting to be activated from the foot, preventing people from touching the wall switches and thus disinfecting them. In this way, it ensures the safety and health of all by minimizing physical contact. The Floor Switch is battery-free and can be easily installed either on the floor or on a baseboard. It can be quickly paired with an ON/OFF Lighting Module (firmware version V3.5.0 and higher) to control the lighting with the foot. This switch is suitable for any type of place.