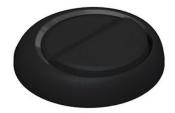

Brands Nodon Producer no. CFS-2-1-05

Article no. NOD1017BB

EAN / GTIN 3700313925065

MRP 39,90 €

- Wireless black Enocean Floor Switch
- without handcontact ideal for the fight against Covid 19
- EnOcean Foot switch for the Nodon SIN modules 1 and 2 chanel and Rollershutter
- mountinug on the floor or the lower part of a wall.
- servicefree without batterie

The EnOcean Floor Switch allows the lighting to be activated from the foot, preventing people from touching the wall switches and thus disinfecting them. In this way, it ensures the safety and health of all by minimizing physical contact. The Floor Switch is battery-free and can be easily installed either on the floor or on a baseboard. It can be quickly paired with an ON/OFF Lighting Module (firmware version V3.5.0 and higher) to control the lighting with the foot. This switch is suitable for any type of place.