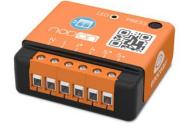

Brands Nodon

Article no. NOD1013ZZ

MRP 57,90 € Producer no. SIN-2-RS-01

EAN / GTIN 3700313921432

NodOn roller shutter module EnOcean allow you to turn smart and remotely controllable your motorized shutters. The module can be set up in any type of motorized shutter: roller shutter, awning, garage door, etc. It allow you to easily control your shutter and add a wireless and batteryless EnOcean remote or wall switch far away from your roller shutter. You can centralize the control of the roller shutters of a room or all the house thanks to NodOn roller shutter module. The module is compatible with the majority of the smart home hubs of the market, allowing you to launch scenarios to optimize the shutters lowering or opening for more comfort. Directly compatible with Homee EnOcean and Afriso HG01gateway.