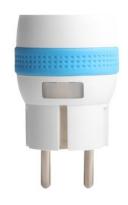

EAN / GTIN

3700313921418

- Compact switchable Schuko plug incl. consumption measurement up to 1500 Watt
- Slim design allows several plugs next to each other without losing space
- Five different color rings for identification
- Compatible with the EnOcean protocol for Europe and China
- Range 30 meters

The new NodOn Micro Smart Plug is very compact and fits in any socket, even multiple socket without hindering the neighbor plug. It can turn any device (up to a maximum of 1500 watts) plugged into the plug on or off. Either controlled via the soft remote, or via a gateway like homee. There are 6 different color rings included to match the Nodon Softremote.

The Micro Smart Plug simultaneously measures current and cumulative power consumption.