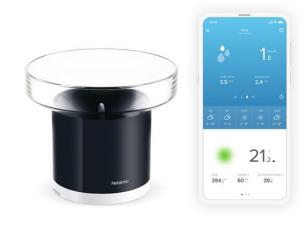

ULTRA PRECISE MEASUREMENTS The Rain Gauge provides real-time readings of the amount of rainfall in millimetres per hour and records total precipitation over time. Easily access your rain data history and graphs to understand weather trends and know what happened when you were not watching. Analyse your data history to water your plants precisely when they need it.

Place the Rain Gauge in your garden or on your balcony - it communicates directly with your Weather Station. The Netatmo Rain Gauge tells you precisely how much precipitation has fallen at your home, in millimetres per hour. It also displays the total precipitation over time and expected precipitation.