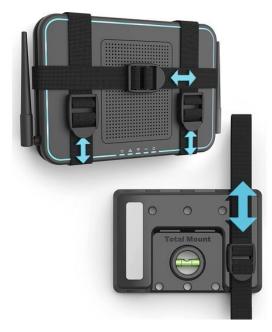

Other Devices

Brands Innovelis

Article no. IV1030BL

MRP 25,99 €

- Heavy-duty straps adjust to mount just about any electronic device. Installation is easy and only requires a screwdriver. All mounting hardware is included.

- This TotalMount is perfect if you have a wall-mounted TV and need a secure place to hold your Xbox, PlayStation, DVR, or cable box. This mount will also enable you to place your router in an ideal location for maximum Wi-Fi performance.

- Can hold many other devices securely with the 3 adjustable straps on a wall

- TOTALMOUNT is the trusted leader in electronics mounting.