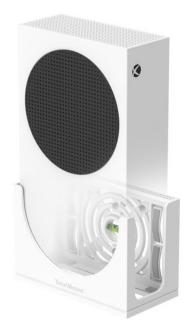

EAN / GTIN

0850024460317

- Do you need a secure place to put your Xboy Series S? Many TV owners need a mounting shelf that prevents accidental falls when users insert and remove games
- EASY INSTALLATION thanks to our patent-pending built-in level and drill-free installation option. Installation is quick, simple, and only requires a screwdriver
- COMPATIBLE with Xbox Series S

TotalMount securely mounts your Microsoft Xbox Series S to the wall or furniture near a power outlet. The mounting system includes everything necessary to quickly mount your device, in most cases without having to use a drill. In just a couple of minutes, your Station will be safely mounted and ready for maximum performance.