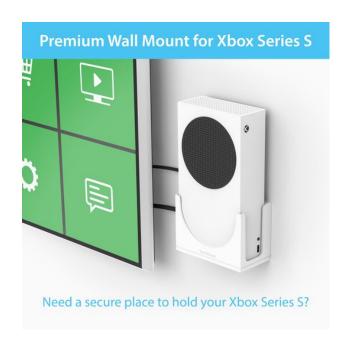

EAN / GTIN

0850024460317

- Do you need a secure place to put your Xboy Series S? Many TV owners need a mounting shelf that prevents accidental falls when users insert and remove games
- EASY INSTALLATION thanks to our patent-pending built-in level and drill-free installation option. Installation is quick, simple, and only requires a screwdriver
- COMPATIBLE with Xbox Series S

TotalMount securely mounts your Microsoft Xbox Series S to the wall or furniture near a power outlet. The mounting system includes everything necessary to quickly mount your device, in most cases without having to use a drill. In just a couple of minutes, your Station will be safely mounted and ready for maximum performance.