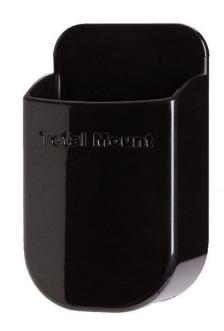

EAN / GTIN

0893632002401

- Avoid losing your Roku or Fire TV remote control.
- Compatible with all Roku and Fire TV remote controls.
- Holds one remote control (Remote control not included). Mount on back of TV, Wall or Furniture. Air Slits on bottom keep dust out and air in.
- Setup with either 1) special adhesives, or 2) Wall mounting screws (included)
- Total Mount is the trusted leader in media-player mounting.

Holds one remote control (Remote control not included). Mount on back of TV, Wall or Furniture. Air Slits on bottom keep dust out and air in. Perfect for Roku remote or Fire TV remote (inclluding new Alexa Voice remote)

Mounting is simple, either 1) direct on a wall with the 2 included screws, or 2) use the adhesive stickers (included) to mount on any flat surface.

Total Mount is the trusted leader in media-player mounting.