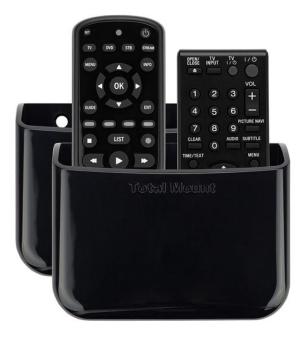

Bonus Pack Includes <u>TWO remote holders</u> for almost the price of one.

Brands Innovelis

Article no. IV1018BK Producer no. 2586

EAN / GTIN 0893632002586

MRP 24,99 €

- TIRED OF LOSING YOUR REMOTE CONTROL? Keep your remote control ready for action with our handy remote holder. Interior dimensions: 4.7 in x 1.6 in (11,9 cm x 4,0 cm). Two remote holders in the box.

- One holder holds two remote controls. Mount on back of TV, Wall or Furniture. Air Slits on bottom keep dust out and air in.

- Setup with either 1) special adhesives, or 2) Wall mounting screws (included)

- Total Mount is the trusted leader in media-player mounting.

This holder for remotes is compatible with practically all TV, Cable-TV, DVR, DVD, VCR, Stereo Remotes (for example brands like Sony, Samsung, LG, Panasonic, Toshiba, Philips, Sharp, Visio, Mitsubishi, Hisense, Insignia, JVC, Magnavox, Sanyo, Sylvania, Apple, Fire TV and Roku).