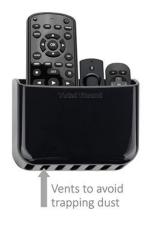

- One holder holds two remote controls. Mount on back of TV, Wall or Furniture. Air Slits on bottom keep dust out and air in.

- Setup with either 1) special adhesives, or 2) Wall mounting screws (included)