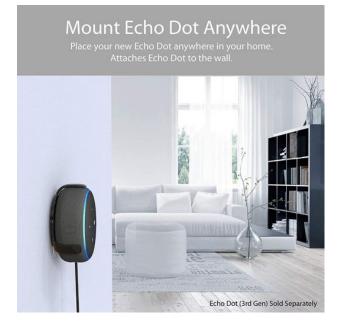

Brands Innovelis

Article no.

Producer no. 2739

EAN / GTIN 0893632002739

MRP 19,99 €

- MOUNT your Echo Dot (3rd Gen) anywhere in your home WITHOUT DRILLING HOLES IN YOUR WALLS.

- EASY TO INSTALL without any tools. The patent-pending design enables mounting your Echo Dot (3rd Gen) for as long as you want, yet the special adhesive is easily removable by pulling the tabs.

- COMPATIBLE with the all-new Echo Dot (3rd Gen). Not compatible with older Echo Dot models. - INCLUDES a premium-quality wall mount. Echo Dot (3rd Gen) is sold separately. guaranteed satisfaction or your money back.