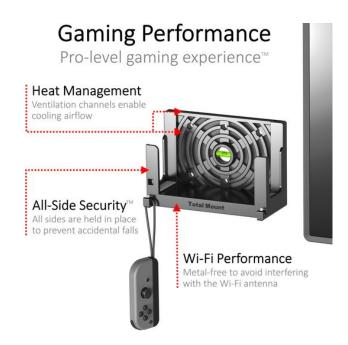

2548

EAN / GTIN

0893632002548

- Do you need a secure place to put your Nintendo Switch? Many TV owners need a mounting shelf that prevents accidental falls when users insert and remove games
- EASY INSTALLATION thanks to our patent-pending built-in level and drill-free installation option. Installation is quick, simple, and only requires a screwdriver
- COMPATIBLE with Nintendo Switch. Nintendo Switch is not included with this mount. This product enables you to mount the Dock that comes with each Nintendo Switch on the wall. Outer dimensions 18 x 8 x 12cm

Total Mount securely mounts your Nintendo Switch to the wall or furniture near a power outlet. The mounting system includes everything necessary to quickly mount your device, in most cases without having to use a drill. In just a couple of minutes, your Station will be safely mounted and ready for maximum performance.