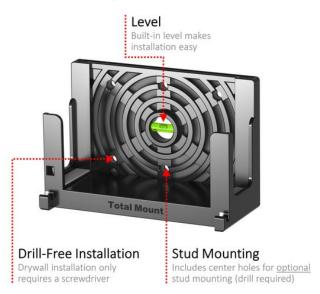

2548

EAN / GTIN

0893632002548

- Do you need a secure place to put your Nintendo Switch? Many TV owners need a mounting shelf that prevents accidental falls when users insert and remove games
- EASY INSTALLATION thanks to our patent-pending built-in level and drill-free installation option. Installation is quick, simple, and only requires a screwdriver
- COMPATIBLE with Nintendo Switch. Nintendo Switch is not included with this mount. This product enables you to mount the Dock that comes with each Nintendo Switch on the wall. Outer dimensions 18 x 8 x 12cm

Total Mount securely mounts your Nintendo Switch to the wall or furniture near a power outlet. The mounting system includes everything necessary to quickly mount your device, in most cases without having to use a drill. In just a couple of minutes, your Station will be safely mounted and ready for maximum performance.