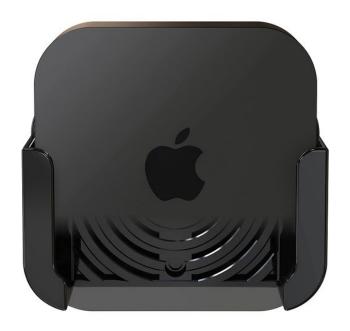

EAN / GTIN

0893632002449

- Mount for Apple TV Gen. 4, 5, 6 (Apple TV and remote not included)
- Perfect for wall-mounted televisions (Attaches Apple TV to the back of your television)
- Includes three mounting options: innovative hooks for TV vents, special adhesive for elevated TV temperatures, and screws for wall mounting
- Also compatible with older Apple TV Generation 2 and 3

Three different choices to mount: hooks for TV-Vents, screws for wall-mount, adhesive strips for mounting on any flat surface.

Whats in-the-box:

TotalMount, screws for wall-mounting, plastic hooks for mounting on TV-vents, adhesive strips for mounting on any flat surface