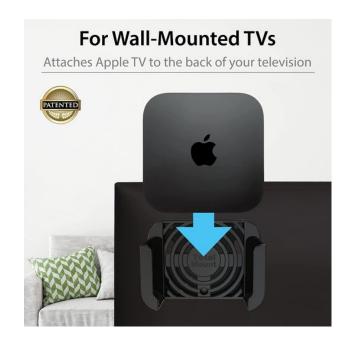

EAN / GTIN

0893632002449

- Mount for Apple TV Gen. 4, 5, 6 (Apple TV and remote not included)
- Perfect for wall-mounted televisions (Attaches Apple TV to the back of your television)
- Includes three mounting options: innovative hooks for TV vents, special adhesive for elevated TV temperatures, and screws for wall mounting
- Also compatible with older Apple TV Generation 2 and 3

PERFECT FOR WALL-MOUNTED TV OWNERS - People with wall-mounted televisions often wonder where to put their new Apple TV. One option is to tunnel an HDMI cable through a wall to an entertainment center, but this option is too destructive and time-consuming for most people. Another option is trying to balance the Apple TV on a fireplace ledge, which can lead to the Apple TV crashing to the floor the first time someone isn't careful around the TV. For wall-mounted TV owners, the solution to the installation problem is simple: TotalMount attaches Apple TV to the back of the television.