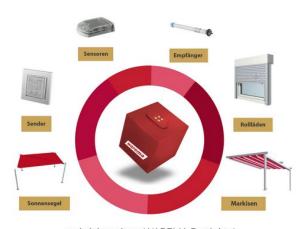

129,00 €

Producer no.

WAREMA-FUNK-CUBE

EAN / GTIN

4049827175900

With the Warema WMS Cube, you can easily connect your Warema blinds, awnings and roller shutters to homee and operate them via the homee app or voice assistant.

Cross-manufacturer communication is also possible - this means you don't need a separate app for each device!

Simply expand your homee with one of the other cubes, such as Zigbee, Z-Wave, EnOcean or Hörmann BiSecur and, for example, conveniently and automatically switch on the light in the living room when your Warema blinds close in the evening.

## **Product details**

- Adds the Warema WMS radio to your homee Brain Cube
- Networks Warema awnings, roller shutters or venetian blinds, among others, for your start into a smart home
- Perfect for beginners and professionals
- Plug & Play: Simply place on the Brain Cube and off you go!