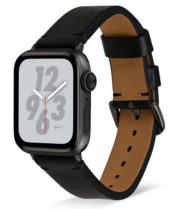

Brands Artwizz

Producer no. 4293-2921

Article no. AZ2521BB EAN / GTIN 4260632584293

MRP 49,99 €

- Fine, Italian Nappa leather and calfskin
- Quickly attach wristband to the Apple Watch using the adapter in Space Grey
- Wristband clasp made of stainless steel with textured finish in Space Grey
- Wristband width: 22 mm
- For wrist sizes from 140 205 mm

The Artwizz WatchBand Leather is a perfect fitting leather watchband for Apple Watch 4 (44 mm) & Apple Watch 1-3 (42 mm). The leather of the Artwizz Apple Watch strap is manufactured and tanned in Italy. The outside of the WatchBand is made of high-grade Nappa leather and the inside is made of calfskin for first class comfort. The stainless steel clasp and adapter for the Apple Watch are both available in Space Gray and have a distinctive textured finish. The adapter ensures quick and easy connection or disconnection of the Apple Watch and wristband. It is possible to buy additional adapters separately in other colors. The wristband is ideal for wrists with a circumference of 140 to 205 millimetres. The strap width of the Artwizz WatchBand Leather is 20 millimeters (for the Apple Watch 38 mm & 40 mm) and 22 millimeters (for the Apple Watch 42 mm & 44) and is also compatible with other popular watches and smartwatches, including Android