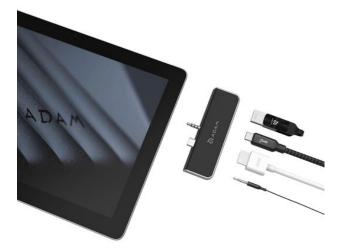

Adam Elements CASA Hub S4h - USB-C 4-in-1 Hub for Surface Go, black / silver

Brands Adam Elements

Article no. AEL1108ZZ Producer no. AAPADHUBS4HBSL

EAN / GTIN 4710343470618

MRP 49,90 €

USB 3.1 USB Type C (USB-C) 4 port Hub for Microsoft Surface Go

? Designed for Microsoft Surface Go, including USB-C PD fast charge, USB-A, HDMI, 3.5 mm headphone jack.

- ? Supports USB-C PD 3.0 fast charge, up to 60W power.
- ? Supports USB-C 3.1 Gen 1, transmission speed up to 5 Gbps
- ? USB 3.1 Gen 1 Type-A, can be connected to keyboard, mouse or read and the write flash drives
- ? Show Surface Go's screen to an external monitor or LCD TV via HDMI video output
- ? Audio connection via 3.5mm headphone jack, audio output to headphones or speakers.
- ? Beveled design, fully fits with Surface Go.
- ? Real plug & play, no driver installation needed.
- ? Supports Windows 10.

? Ports:
?USB 3.1 Type-A x 1
?USB 3.1 Type-C x 1 (Power Delivery Pass-Through up to 60W and data transfer)
?HDMI x 1 (up to 4K x 2K @ 30Hz)
?Audio x 1 (3.5mm audio jack)