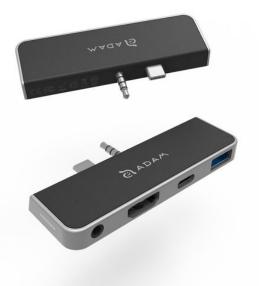

Adam Elements CASA Hub S4h - USB-C 4-in-1 Hub for Surface Go, black / silver

Brands Adam Elements

Article no. AEL1108ZZ Producer no. AAPADHUBS4HBSL

EAN / GTIN 4710343470618

MRP 49,90 €

USB 3.1 USB Type C (USB-C) 4 port Hub for Microsoft Surface Go

? Designed for Microsoft Surface Go, including USB-C PD fast charge, USB-A, HDMI, 3.5 mm headphone jack.

- ? Supports USB-C PD 3.0 fast charge, up to 60W power.
- ? Supports USB-C 3.1 Gen 1, transmission speed up to 5 Gbps
- ? USB 3.1 Gen 1 Type-A, can be connected to keyboard, mouse or read and the write flash drives
- ? Show Surface Go's screen to an external monitor or LCD TV via HDMI video output
- ? Audio connection via 3.5mm headphone jack, audio output to headphones or speakers.
- ? Beveled design, fully fits with Surface Go.
- ? Real plug & play, no driver installation needed.
- ? Supports Windows 10.

? Ports:
?USB 3.1 Type-A x 1
?USB 3.1 Type-C x 1 (Power Delivery Pass-Through up to 60W and data transfer)
?HDMI x 1 (up to 4K x 2K @ 30Hz)
?Audio x 1 (3.5mm audio jack)