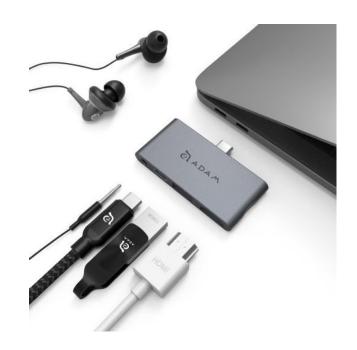

EAN / GTIN

4710343470601

- Designed for iPad Pro (3rd generation), the smallest and thinnest USB-C iPad Pro Hub, including USB-C PD fast charge, USB-A, HDMI, 3.5 mm headphone jack.
- Supports USB-C PD 3.0 fast charge, up to 60W power (Max 30W for iPad Pro).
- USB 3.1 Gen 1 Type-A, iPad Pro can be connected to the wired keyboard or read the flash drive data.
- Throw the iPad Pro's screen to an external monitor or LCD TV via HDMI video output
- Connected the 3.5mm headphone jack, audio can be output to headphones or speakers.
- Plug and play with no driver installation needed.
- Supports macOS / Windows 8/10, Chrome OS, and Android tablets and smartphones with OTG function.
- Port?

?USB 3.1 Type-A x 1

?Type-C Female x 1 (Power Delivery Pass-Through up to 60W)

?HDMI x 1 (up to 4K x 2K @ 30Hz)

?Audio x 1(3.5mm audio jack)