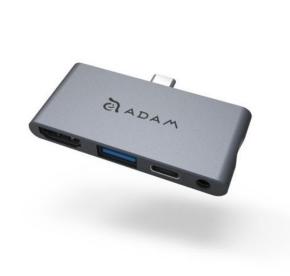

EAN / GTIN

4710343470601

- Designed for iPad Pro (3rd generation), the smallest and thinnest USB-C iPad Pro Hub, including USB-C PD fast charge, USB-A, HDMI, 3.5 mm headphone jack.
- Supports USB-C PD 3.0 fast charge, up to 60W power (Max 30W for iPad Pro).
- USB 3.1 Gen 1 Type-A, iPad Pro can be connected to the wired keyboard or read the flash drive data.
- Throw the iPad Pro's screen to an external monitor or LCD TV via HDMI video output
- Connected the 3.5mm headphone jack, audio can be output to headphones or speakers.
- Plug and play with no driver installation needed.
- Supports macOS / Windows 8/10, Chrome OS, and Android tablets and smartphones with OTG function.
- Port?

?USB 3.1 Type-A x 1

?Type-C Female x 1 (Power Delivery Pass-Through up to 60W)

?HDMI x 1 (up to 4K x 2K @ 30Hz)

?Audio x 1(3.5mm audio jack)